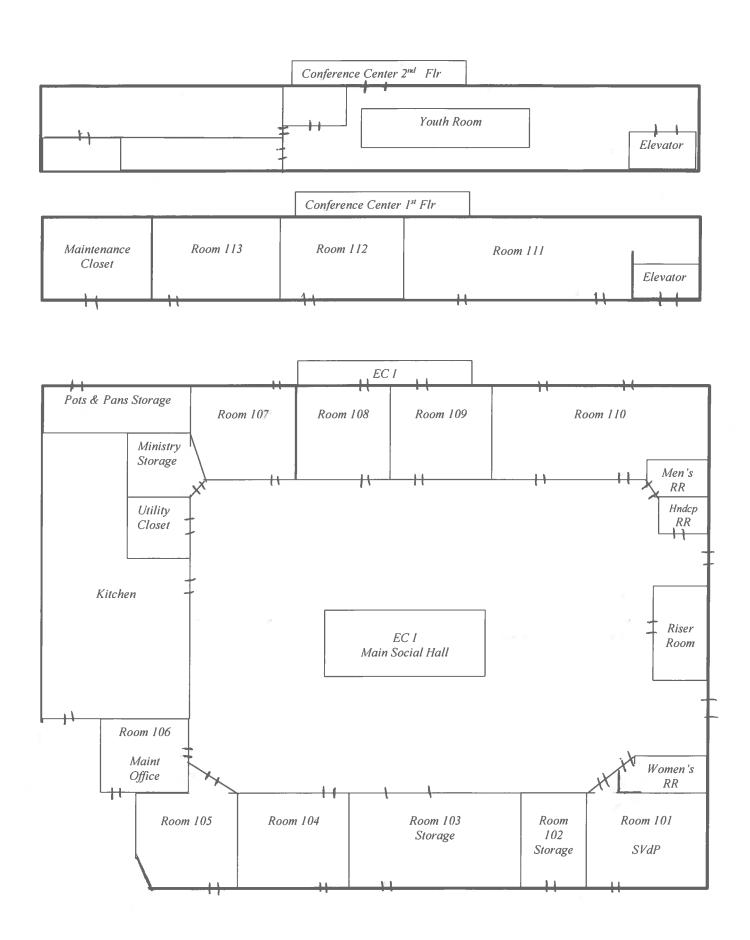

## **Facility Reservation Form**

| Organization:                                                                                                |                                 |                          |                  | Revised 3/15/26                    |  |
|--------------------------------------------------------------------------------------------------------------|---------------------------------|--------------------------|------------------|------------------------------------|--|
|                                                                                                              |                                 |                          |                  | Show on Website Calendar: Yes      |  |
| Date:                                                                                                        |                                 |                          |                  | <del>-</del>                       |  |
| Recurring Dates:                                                                                             |                                 |                          |                  |                                    |  |
| Set up Date:                                                                                                 | Time:                           |                          | Contact:         |                                    |  |
| Phone:                                                                                                       |                                 | E                        | mail:            |                                    |  |
|                                                                                                              | THAT HAVE A ST                  | TANDARD SE               | TUP - CHECK AI   | LL THAT ARE NEEDED Chapel          |  |
| ECI Kitchen                                                                                                  |                                 |                          |                  | Church                             |  |
| ECI Meeting Room 104 (Rectangle tables holds 12 people)  ECI Meeting Room 105 (Round tables holds 16 people) |                                 |                          |                  | Church Courtyard                   |  |
| ECI Meeting Room 107 (Rectangle tables holds 12 people)                                                      |                                 |                          |                  | Parking Lot Field ECII Classrooms  |  |
|                                                                                                              |                                 |                          |                  |                                    |  |
|                                                                                                              |                                 |                          |                  | St. Catherine Hall                 |  |
| Church Courtyard Table – Weekend Masses                                                                      |                                 |                          | ρι <i></i> -     | Youth Room (For Internal Use Only) |  |
|                                                                                                              | OLLOWING ROC                    |                          | SETUP INSTRUC    | CTIONS                             |  |
| <b>ECI Main S</b><br>Set up style:                                                                           | Social Hall                     | -                        |                  | nce Center 111/112                 |  |
|                                                                                                              | Type of Tables:                 | Rect                     | angle R          | ound                               |  |
|                                                                                                              | # of Tables                     | # of c                   | chairs per table |                                    |  |
| Other Special Inst                                                                                           |                                 |                          |                  | ble Podium                         |  |
| <ul><li>FOR YOUR EVER</li><li>COMPLETE T</li><li>UNDER RESO</li></ul>                                        | LLEEN AT <u>colleenab</u><br>NT | oud@gmail.co FORM TO ADV | ERTISE YOUR EVEN |                                    |  |